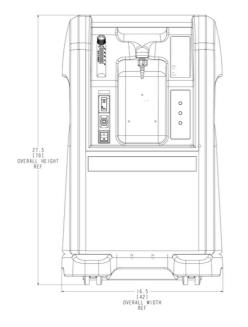

## SPECIFICATIONS

| Onyx | Ultra |
|------|-------|
|------|-------|

- Product Flow: 10 SLPM (21 SCFH)
- Product Pressure: 20 psig
- Product Purity: Up to 95%
- Product Dew Point: -100°F (-73°C)
- Dimensions (WxDxH) 16x15x29
- Weight: 56 lb