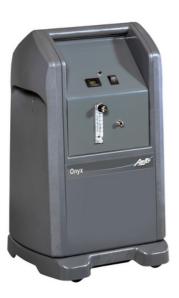

## AIRSEP ONYX SERIES OXYGEN GENERATOR

Specifically designed for reliability, energy efficiency, and ease-of-use, there are thousands of Onyx PSA Oxygen Generators currently in use throughout the world. The Onyx's reliability, low noise level, and ability to deliver up to 95% oxygen concentration

### **FEATURES**

- Self-contained (internal air compressor)
- Transportable roller base design
- Advanced Engineering
- Easy to install and maintain
- Low operating cost
- Time-proven reliability
- High-impact polystyrene enclosure