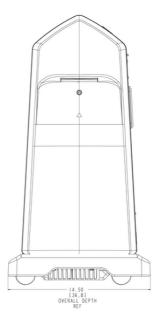

## SPECIFICATIONS

| Onyx | Ultra |
|------|-------|
|------|-------|

- Product Flow: 10 SLPM (21 SCFH)
- Product Pressure: 20 psig
- Product Purity: Up to 95%
- Product Dew Point: -100°F (-73°C)
- Dimensions (WxDxH) 16x15x29
- Weight: 56 lb